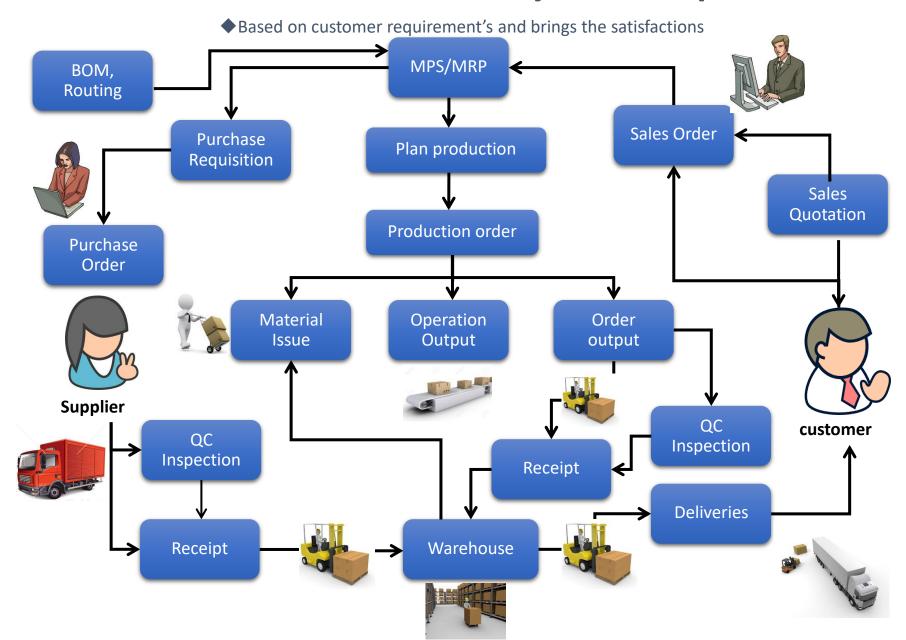

### **Process Control Management System**

◆ Based on customer requirement's and brings the satisfactions