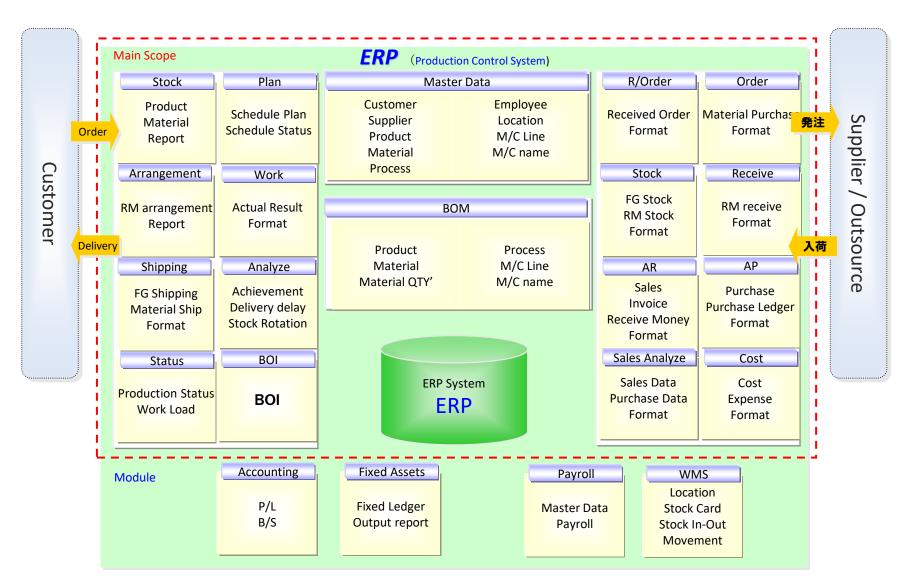

# **ERP/ Production System Scope**

### **Production Control System Scope**

### **Accounting / Fixed Assets System**