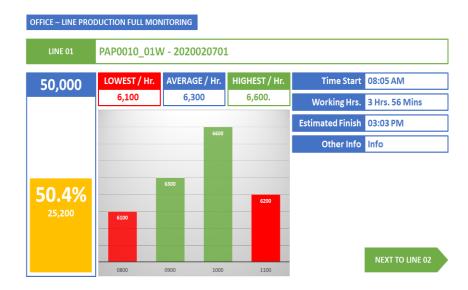

#### OFFICE – JOB LIST

| NO | ROOM   | LINE | MODEL       | LOT        | DATE     | BATCH | PLAN   | STATUS      |
|----|--------|------|-------------|------------|----------|-------|--------|-------------|
| 1  | ROOM 1 | 01   | PAP0010_01W | 2020020701 | 7/2/2020 | DAY   | 50,000 | In Progress |
| 2  | ROOM 1 | 01   | PAP0010_01Y | 2020020702 | 7/2/2020 | NIGHT | 40,000 | Pending     |
| 3  | ROOM 1 | 02   | PAP0010_01W | 2020020703 | 7/2/2020 | DAY   | 50,000 | In Progress |
| 4  | ROOM 1 | 03   | PAP0010_01G | 2020020704 | 7/2/2020 | DAY   | 50,000 | In Progress |
| 5  | ROOM 1 | 03   | PAP0011_02Y | 2020020705 | 7/2/2020 | NIGHT | 30,000 | Pending     |