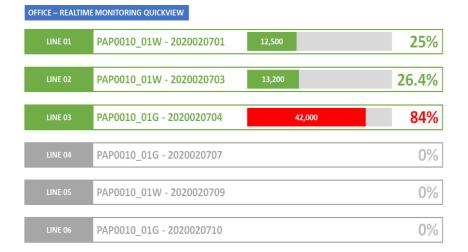

#### OFFICE – JOB LIST

| NO | ROOM   | LINE | MODEL       | LOT        | DATE     | BATCH | PLAN   | STATUS      |
|----|--------|------|-------------|------------|----------|-------|--------|-------------|
| 1  | ROOM 1 | 01   | PAP0010_01W | 2020020701 | 7/2/2020 | DAY   | 50,000 | In Progress |
| 2  | ROOM 1 | 01   | PAP0010_01Y | 2020020702 | 7/2/2020 | NIGHT | 40,000 | Pending     |
| 3  | ROOM 1 | 02   | PAP0010_01W | 2020020703 | 7/2/2020 | DAY   | 50,000 | In Progress |
| 4  | ROOM 1 | 03   | PAP0010_01G | 2020020704 | 7/2/2020 | DAY   | 50,000 | In Progress |
| 5  | ROOM 1 | 03   | PAP0011_02Y | 2020020705 | 7/2/2020 | NIGHT | 30,000 | Pending     |