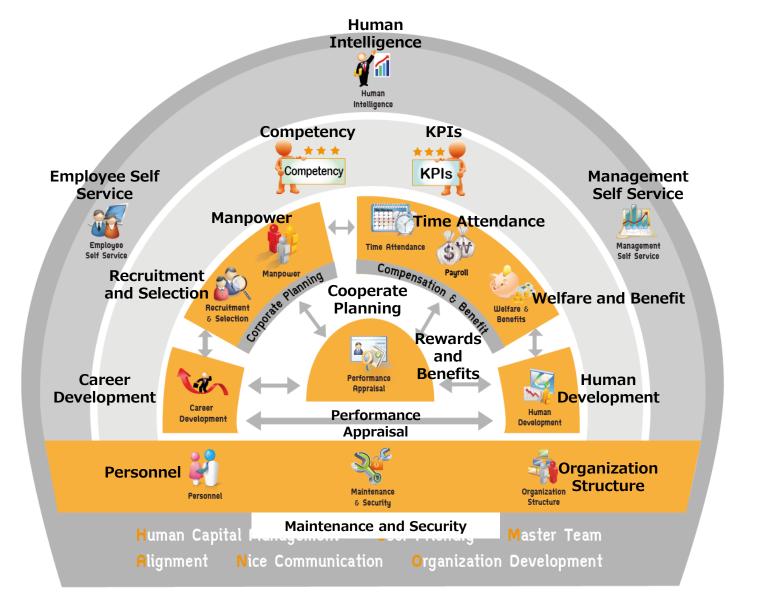

#### **Human Resource Management System**

◆Based on customer requirement's and brings the satisfactions

**Payroll** 

Time Attendance